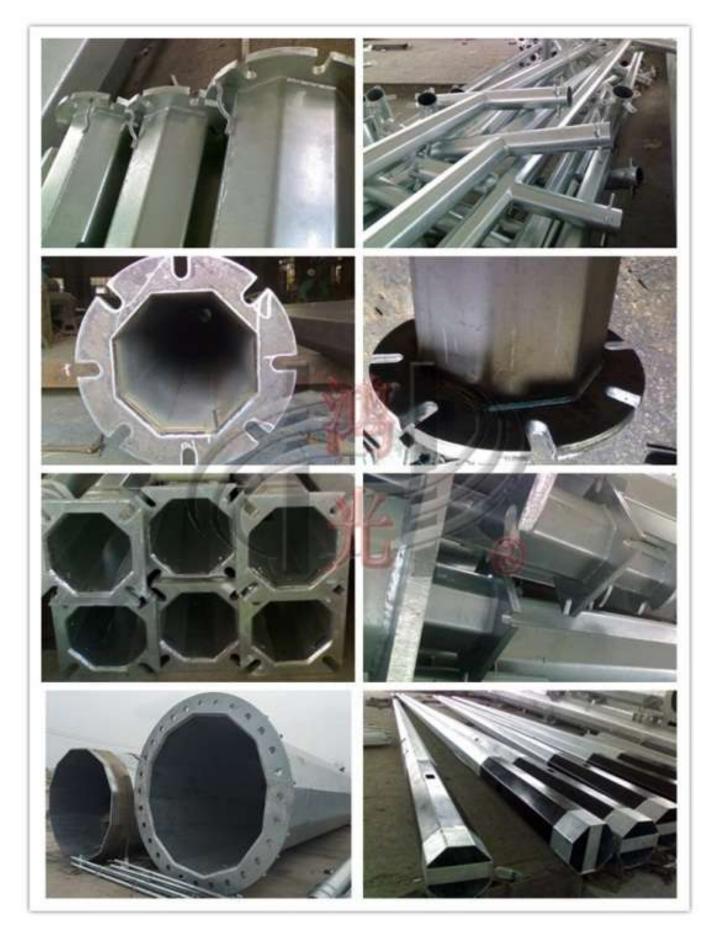

#### **Specifications:**

Jiangsu Hongguang Steel Pole Co., Ltd

| Products          | <ul> <li>Telecommunication Monopole Tubular Tower Pole</li> </ul>                                                                                                                                                                                                                                                                                                                |
|-------------------|----------------------------------------------------------------------------------------------------------------------------------------------------------------------------------------------------------------------------------------------------------------------------------------------------------------------------------------------------------------------------------|
| Application       | Telecommunication, broadcasting, etc                                                                                                                                                                                                                                                                                                                                             |
| Shape             | <ul> <li>Conical, Round, Polygonal (Octagonal, Dodecagonal,<br/>Hexadecagon, etc)</li> </ul>                                                                                                                                                                                                                                                                                     |
| Material          | <ul> <li>Hot Roll Steel Q235, Q345, Q420, Q460, ASTM A527 A36,<br/>GR50, GR65, ST-37, ST-44, ST-52, S355JR, S355J2G3,<br/>SS41, SS50, SS55 and others equivalent steel material</li> </ul>                                                                                                                                                                                       |
| Wall thickness    | • 2~30mm                                                                                                                                                                                                                                                                                                                                                                         |
| Once Forming      | 16m Once forming without joint                                                                                                                                                                                                                                                                                                                                                   |
| Welding           | <ul> <li>Welding complies with AWS D1.1 standard.</li> <li>CO2 welding or submerged arc auto methods</li> <li>No fissure, scar, overlap, layer or other defects</li> <li>Internal and external welding makes the pole more beautiful in shape</li> <li>If customers need any other requirements of welding, we also can make adjustment ad your request</li> </ul>               |
| Joint             | Joint with insert mode, flange mode.                                                                                                                                                                                                                                                                                                                                             |
| Base plate        | <ul> <li>Base plate is square/round/Polygon with slotted holes for<br/>anchor bolt and dimension as per client's requirement.</li> </ul>                                                                                                                                                                                                                                         |
| Surface Treatment | <ul> <li>Hot dip galvanization in accordance with Chinese<br/>standard GB/T 13912-2002 or American standard ASTM<br/>A123 or AS/NZS 4680:2006</li> <li>Could be powder coated or painted according to clients'<br/>request</li> </ul>                                                                                                                                            |
| Life Period       | More than 25 years, it is according to installing environment                                                                                                                                                                                                                                                                                                                    |
| Advantages        | <ul> <li>Cost-saving but Strong Practicability</li> <li>Short Construction Cycle</li> <li>Less Land Occupation</li> <li>Easy Installation and Maintenance</li> <li>Weather Resistance</li> <li>Anti-corrosion</li> <li>ODM &amp; OEM are available</li> <li>Capable to Handle Volume Orders</li> <li>Provide Professional Design by Our Experienced R&amp;D Engineers</li> </ul> |

Our telecommunication monopole is manufactured by the most advanced production equipments including CNC plate production line, digital controlled drill (Max working aperture is  $\varphi$ 80mm), CNC hydraulic bending machine which adopted LVD technology from Belgium and longitudinal welding machine from Lincoln Electric Company. Regarding corrosion resistance measure, we adopt hot dip galvanization technique which ensures service life as long as 50 years. Moreover, all monopole towers will be trail assembled before delivery which promises the smooth operation on installation site.