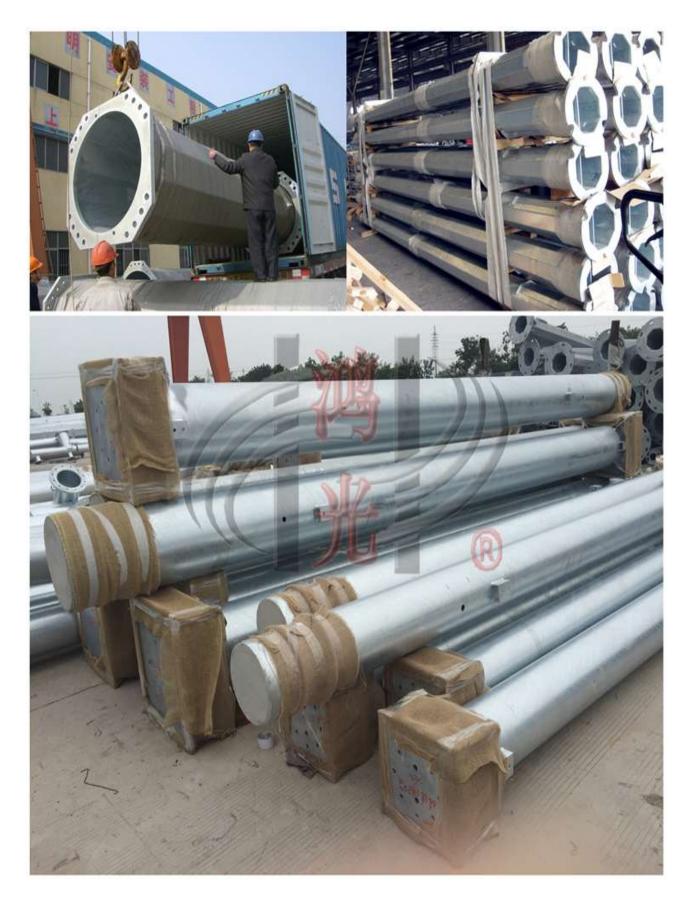

### Packaging & Shipping

**5. Package:** Normally wrapped by plastic bags or burlap cloth at the top and bottom, or according to clients requirement.