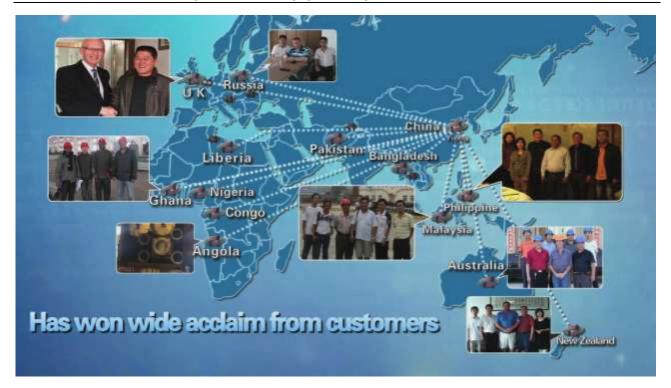

### JIANGSU HONGGUANG STEEL POLE CO., LTD.

With over 15 Years of Experience/ Capable to Handle Volume Orders Exporting to Southeast Asia, Africa, Europe, Austrlia, the Middle East, South America, etc.

Founded in 1998, Jiangsu Hongguang Steel Pole Co. Ltd (JSHG) specializes in manufacturing various steel structures. We manufacture a variety of products like **Electrical Poles and Substation Structures** for the power transmission industry; **high masts and street lighting poles** for illumination, which are widely used in expressways, airports, ports and docks, depots, parking lots and stadiums, **tower poles** for funicular railway, **Telecommunication Monopole Towers** for the telecommunication industry; **Traffic Poles & Camera Poles & Advertising Structures** for transportation Industry and Advertising Industry.