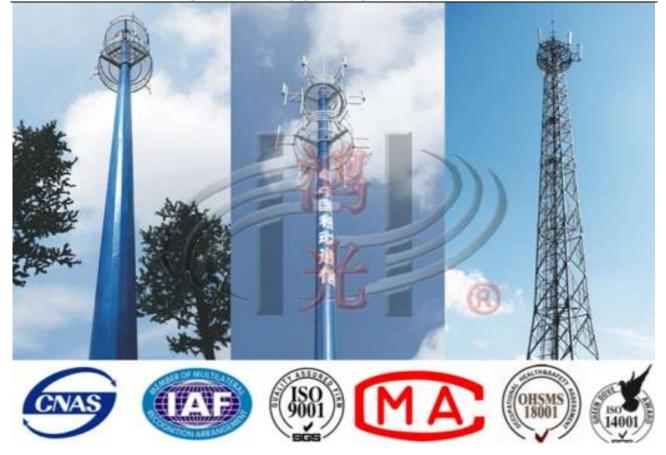

## Jiangsu Hongguang Steel Pole Co., Ltd

1. PRODUCT NAME : <u>15-60M Hot Dip Galvanized and powder coated</u> <u>Telecommunication Monopole Tower Pole for Telecommunication, Broadcasting, Cell</u> <u>Phone</u>

#### 5. PRODUCT INTRODUCTION

15-60M Hot Dip Galvanized and powder coated Telecommunication Monopole Tubular Tower Pole for Telecommunication, Broadcasting, Mobile Phone communication

#### **Description:**

Telecommunication monopole tubular tower pole is the main carrier for communication signal launching and receiving. It is a sort of infrastructure construction for mobile transmission signal coverage. In order to response to the market demanding, our company invested large amount of hardware and software resource to produce steel telecommunication monopole which has been tested and approved by the General Administration of Quality Supervision, Inspection and Quarantine of PRC. In addition, we have successfully become a qualified supplier of China Tower Co., Ltd.