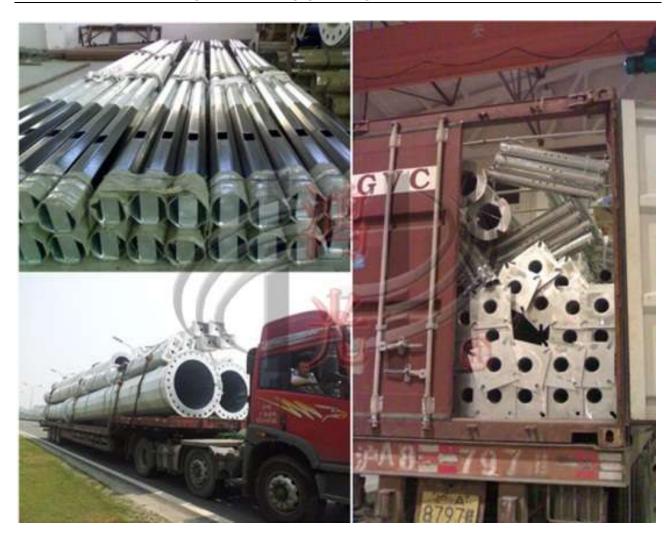

### Packaging & Shipping

**5. Package:** Normally wrapped by plastic bags or burlap cloth at the top and bottom, or according to clients requirement.