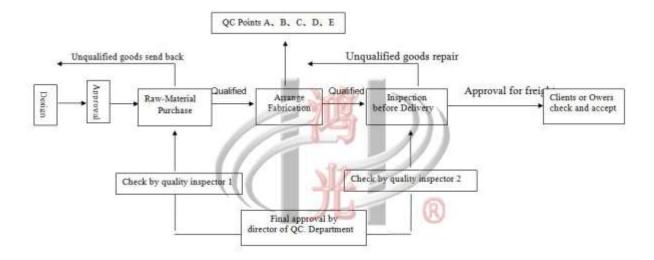

#### **Production Quality Assurance System Diagram**

Remark: The arrangement of quality control(QC) points A. B. C. D. E according to working procedure's requirements. Each of QC point with special quality inspectors, which one take charge for check finished workpieces made by previous step. Only qualified workpieces will turn into the next working procedure, the Unqualified ones have to send back to the previous step for repair. We insure that all of our products are qualified.